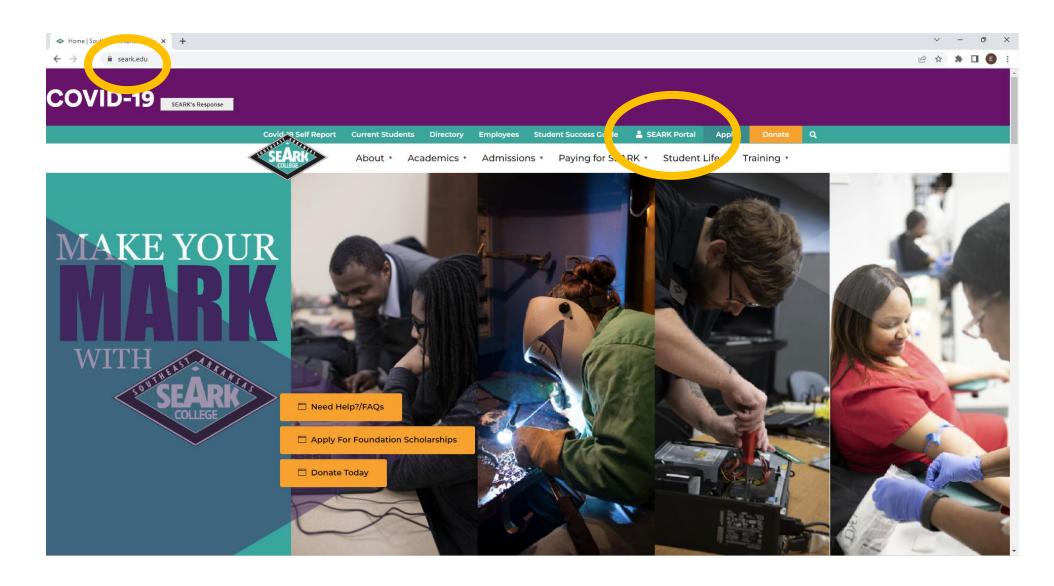

## How to Access Canvas Step-by-Step Guide

Step 1: go to the SEARK College website at www.seark.edu

Step 2: Click on the **SEARK Portal** link located in the navigation bar

Step 3: Sign in using your student email. This will be your seven-digit Student ID number followed by @student.seark.edu