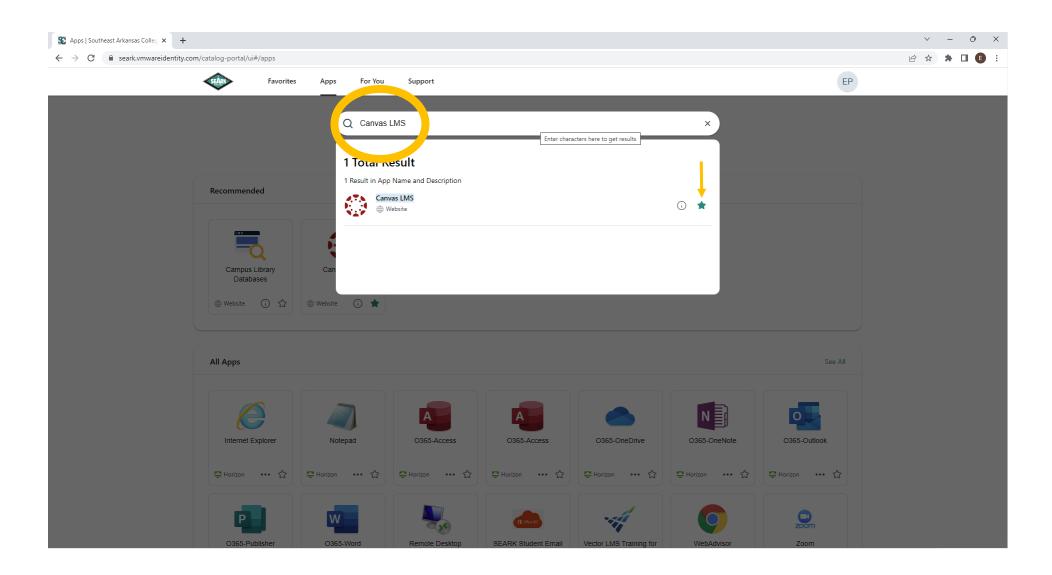

## Step 5: Search "Canvas LMS" in the search bar and add it to "favorites" by clicking the star on the right

Step 6: Click the "Canvas LMS" link to login