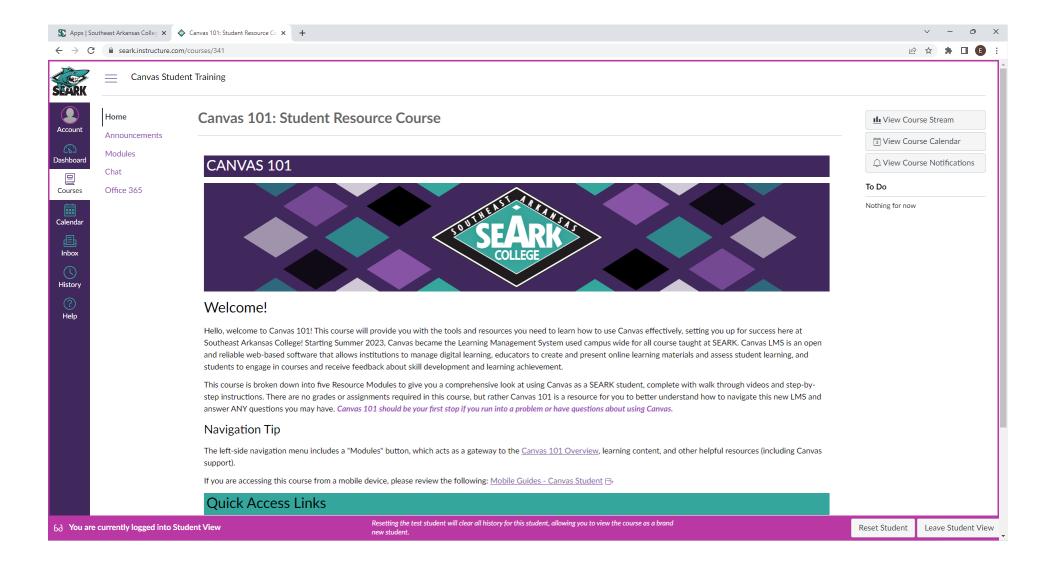

## Step 7: This is your Canvas Dashboard. The dashboard shows each of the classes that you are enrolled in. Click on a course to access it.

Step 8: This is what your course should look like. You will be able to move around your course from the Course Navigation bar on the left side. Please utilize the Canvas 101: Student Resource Course before starting any of your classes to ensure you have a basic understanding of Canvas.