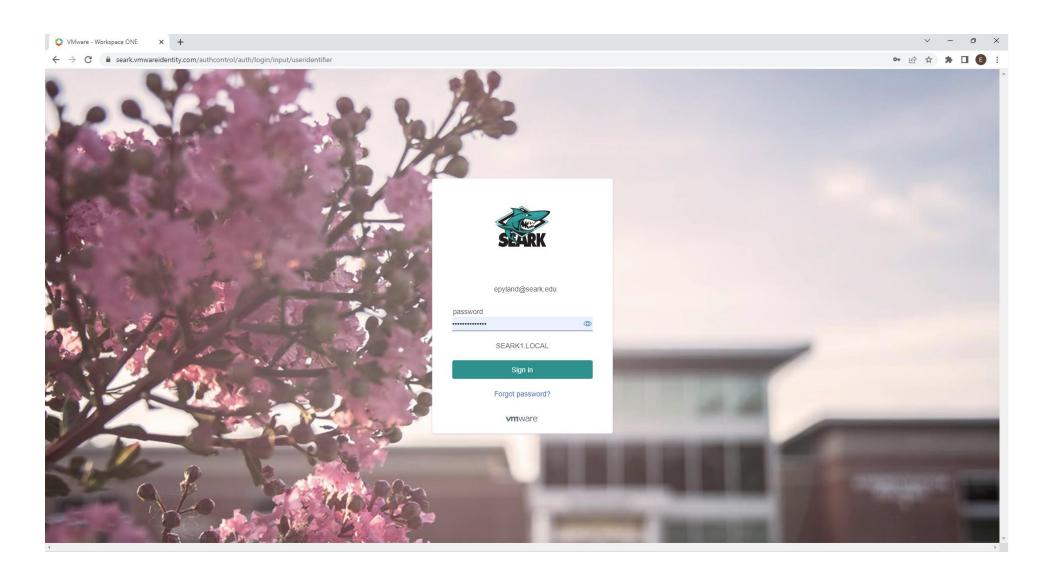

Step 4: Enter your password.

If you do not remember your password, please call IT at (870) 850-4900 to get it reset.