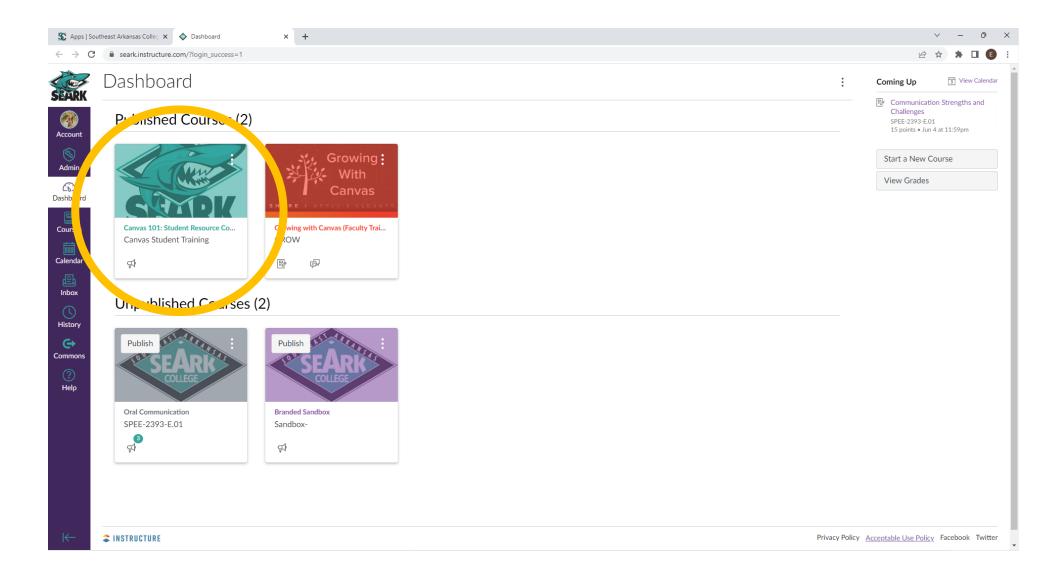

## Step 7: This is your Canvas Dashboard. The dashboard shows each of the classes that you are enrolled in. Click on a course to access it.

Step 8: This is what your course should look like. You will be able to move around your course from the Course Navigation bar on the left side. Please utilize the Canvas 101: Student Resource Course before starting any of your classes to ensure you have a basic understanding of Canvas.