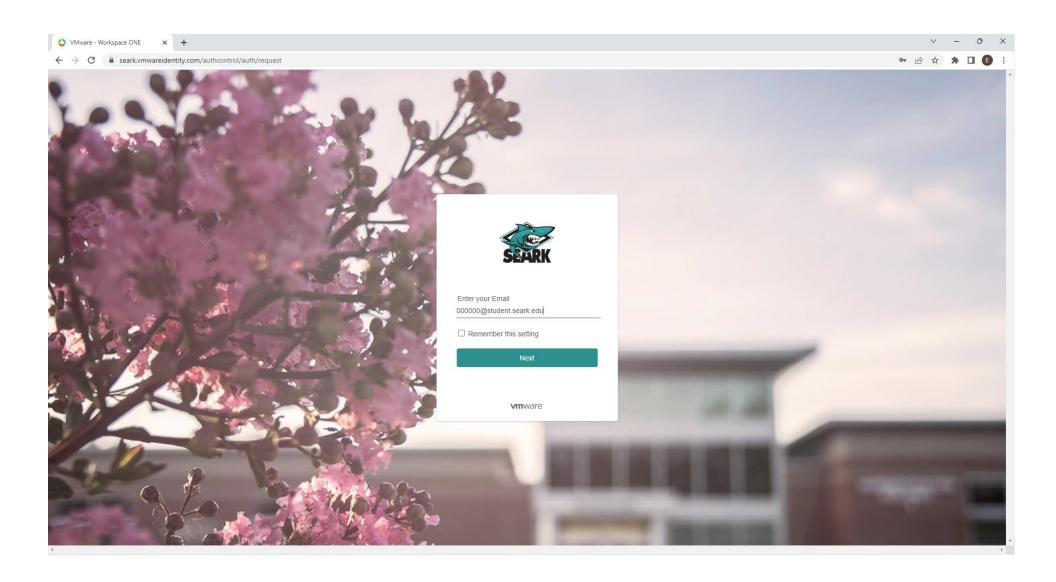

## How to Access Canvas Step-by-Step Guide

Step 1: go to the SEARK College website at www.seark.edu

Step 2: Click on the **SEARK Portal** link located in the navigation bar

Step 3: Sign in using your student email. This will be your seven-digit Student ID number followed by @student.seark.edu